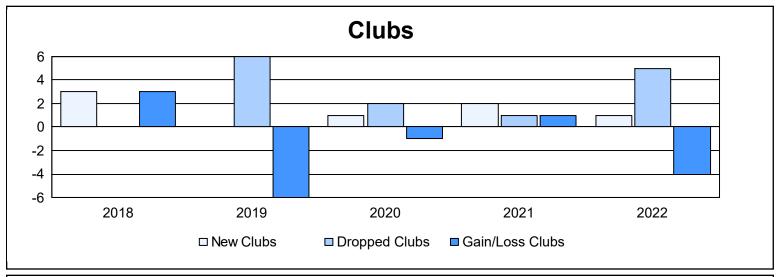

District LC 12

As of June 2022 Cumulative

| Year      | New<br>Clubs | Dropped<br>Clubs | Gain/<br>Loss<br>Clubs | New<br>Members | Charter<br>Members | Reinstate<br>Members | Transfer<br>Members | Total<br>Member<br>Added | Total<br>Members<br>Dropped | Gain/<br>Loss<br>Members |
|-----------|--------------|------------------|------------------------|----------------|--------------------|----------------------|---------------------|--------------------------|-----------------------------|--------------------------|
| 2017-2018 | 3            | 0                | 3                      | 303            | 72                 | 27                   | 9                   | 411                      | 262                         | 149                      |
| 2018-2019 | 0            | 6                | -6                     | 150            | 23                 | 20                   | 16                  | 209                      | 430                         | -221                     |
| 2019-2020 | 1            | 2                | -1                     | 86             | 35                 | 35                   | 1                   | 157                      | 251                         | -94                      |
| 2020-2021 | 2            | 1                | 1                      | 165            | 50                 | 22                   | 6                   | 243                      | 231                         | 12                       |
| 2021-2022 | 1            | 5                | -4                     | 121            | 24                 | 58                   | 6                   | 209                      | 366                         | -157                     |
| Average   | 1            | 3                | -1                     | 165            | 41                 | 32                   | 8                   | 246                      | 308                         | -62                      |